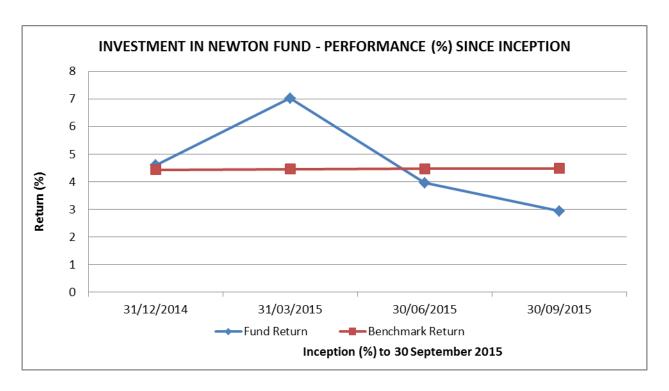

### 1 **PURPOSE AND SUMMARY**

- 1.1 This report provides the details of the income and expenditure for the Peebles Common Good Fund for the 6 months to 30 September 2015 and full year projected out-turn for 2015/16 and projected balance sheet values to 31 March 2016.
- 1.2 Appendix 1 provides a projected Income and Expenditure position. This shows a projected surplus of £9,362 for the year.
- 1.3 Appendix 2 provides a projected Balance Sheet to 31 March 2016. It shows a projected decrease in the reserves of £37,079.
- 1.4 Appendix 3 provides a breakdown of the property portfolio showing actual Income and Expenditure to 30 September 2015.
- 1.5 Appendix 4 shows the value of the Newton Fund to 30 September 2015.

## 4.11 Balance Sheet - Newton Investment

- a) The markets remain volatile due to the continued downturn in the growth rate of the Chinese economy and the US Federal Reserve's decision to leave US interest rates unchanged. This has resulted in a small negative return of -0.78% for the quarter to 30 September 2015 in comparison to equity markets which fell by 6% in the same period. Newton continues to put plans in place to protect the Fund.
- Due to the volatility of the market conditions the projections do not include estimates for movements in the unrealised gains. Appendix 4 shows the performance of the Newton Fund since inception.

## Note:

Benchmark is a performance aim of cash returns (1month GBP LIBOR) plus 4% per annum on a rolling 5 year average. Therefore if GBP 1 month LIBOR is 0.5% p.a., the benchmark for the Newton Fund is 4.5%. It is not an equity market based benchmark.