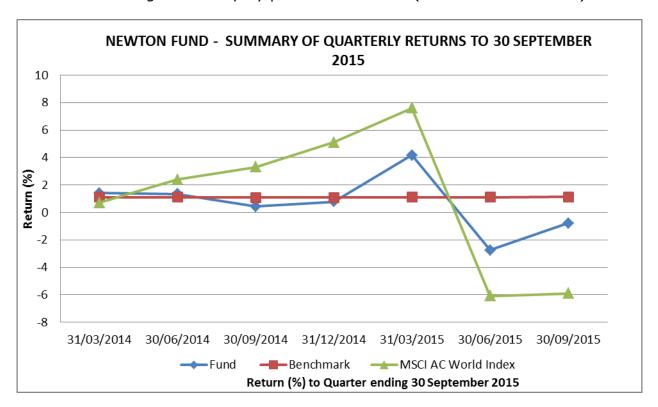

## 4.11 Balance Sheet - Newton Investment

- a) The markets remain volatile due to the continued downturn in the growth rate of the Chinese economy and the US Federal Reserve's decision to leave US interest rates unchanged. This has resulted in a small negative return of -0.78% for the quarter to 30 September 2015 in comparison to equity markets which fell by 6% in the same period. Newton continues to put plans in place to protect the Fund.
- Due to the volatility of the market conditions the projections do not include estimates for movements in the unrealised gains. Appendix 4 shows the performance of the Newton Fund since inception.

## Note:

Benchmark is a performance aim of cash returns (1month GBP LIBOR) plus 4% per annum on a rolling 5 year average. Therefore if GBP 1 month LIBOR is 0.5% p.a., the benchmark for the Newton Fund is 4.5%. It is not an equity market based benchmark.

The following chart shows the Newton Funds quarterly return performance against the Benchmark and against an equity performance index (MSCI AC World Index).